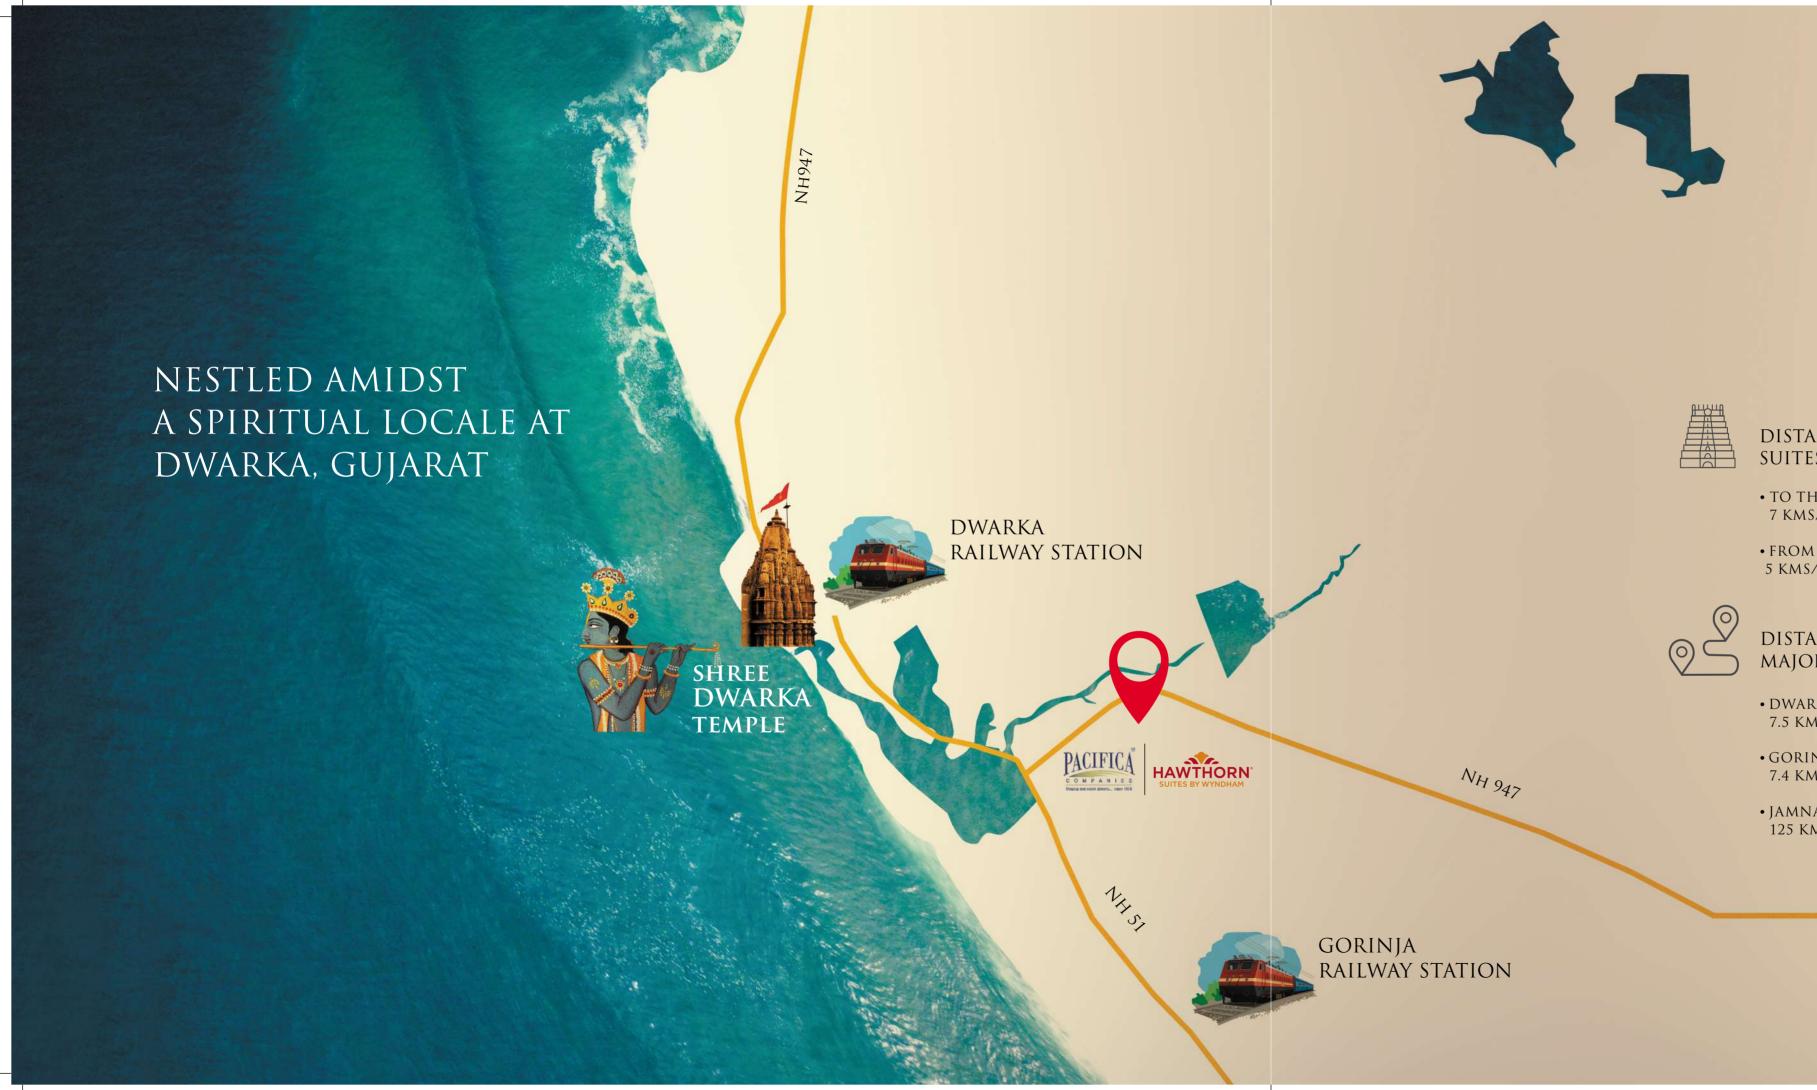

#### DISTANCE FROM HAWTHORN SUITES TO DARSHAN

- TO THE TEMPLE 7 KMS/20 MINS DRIVE
- FROM TEMPLE PARKING 5 KMS/7 MINS DRIVE

#### DISTANCE FROM MAJOR MODES OF TRAVEL

- DWARKA RLY STN. 7.5 KMS/13 MINS FROM NH 947
- GORINJA RLY STN. 7.4 KMS/9 MINS VIA NH 51
- JAMNAGAR AIRPORT 125 KMS/133 MINS VIA NH 947

NH 947