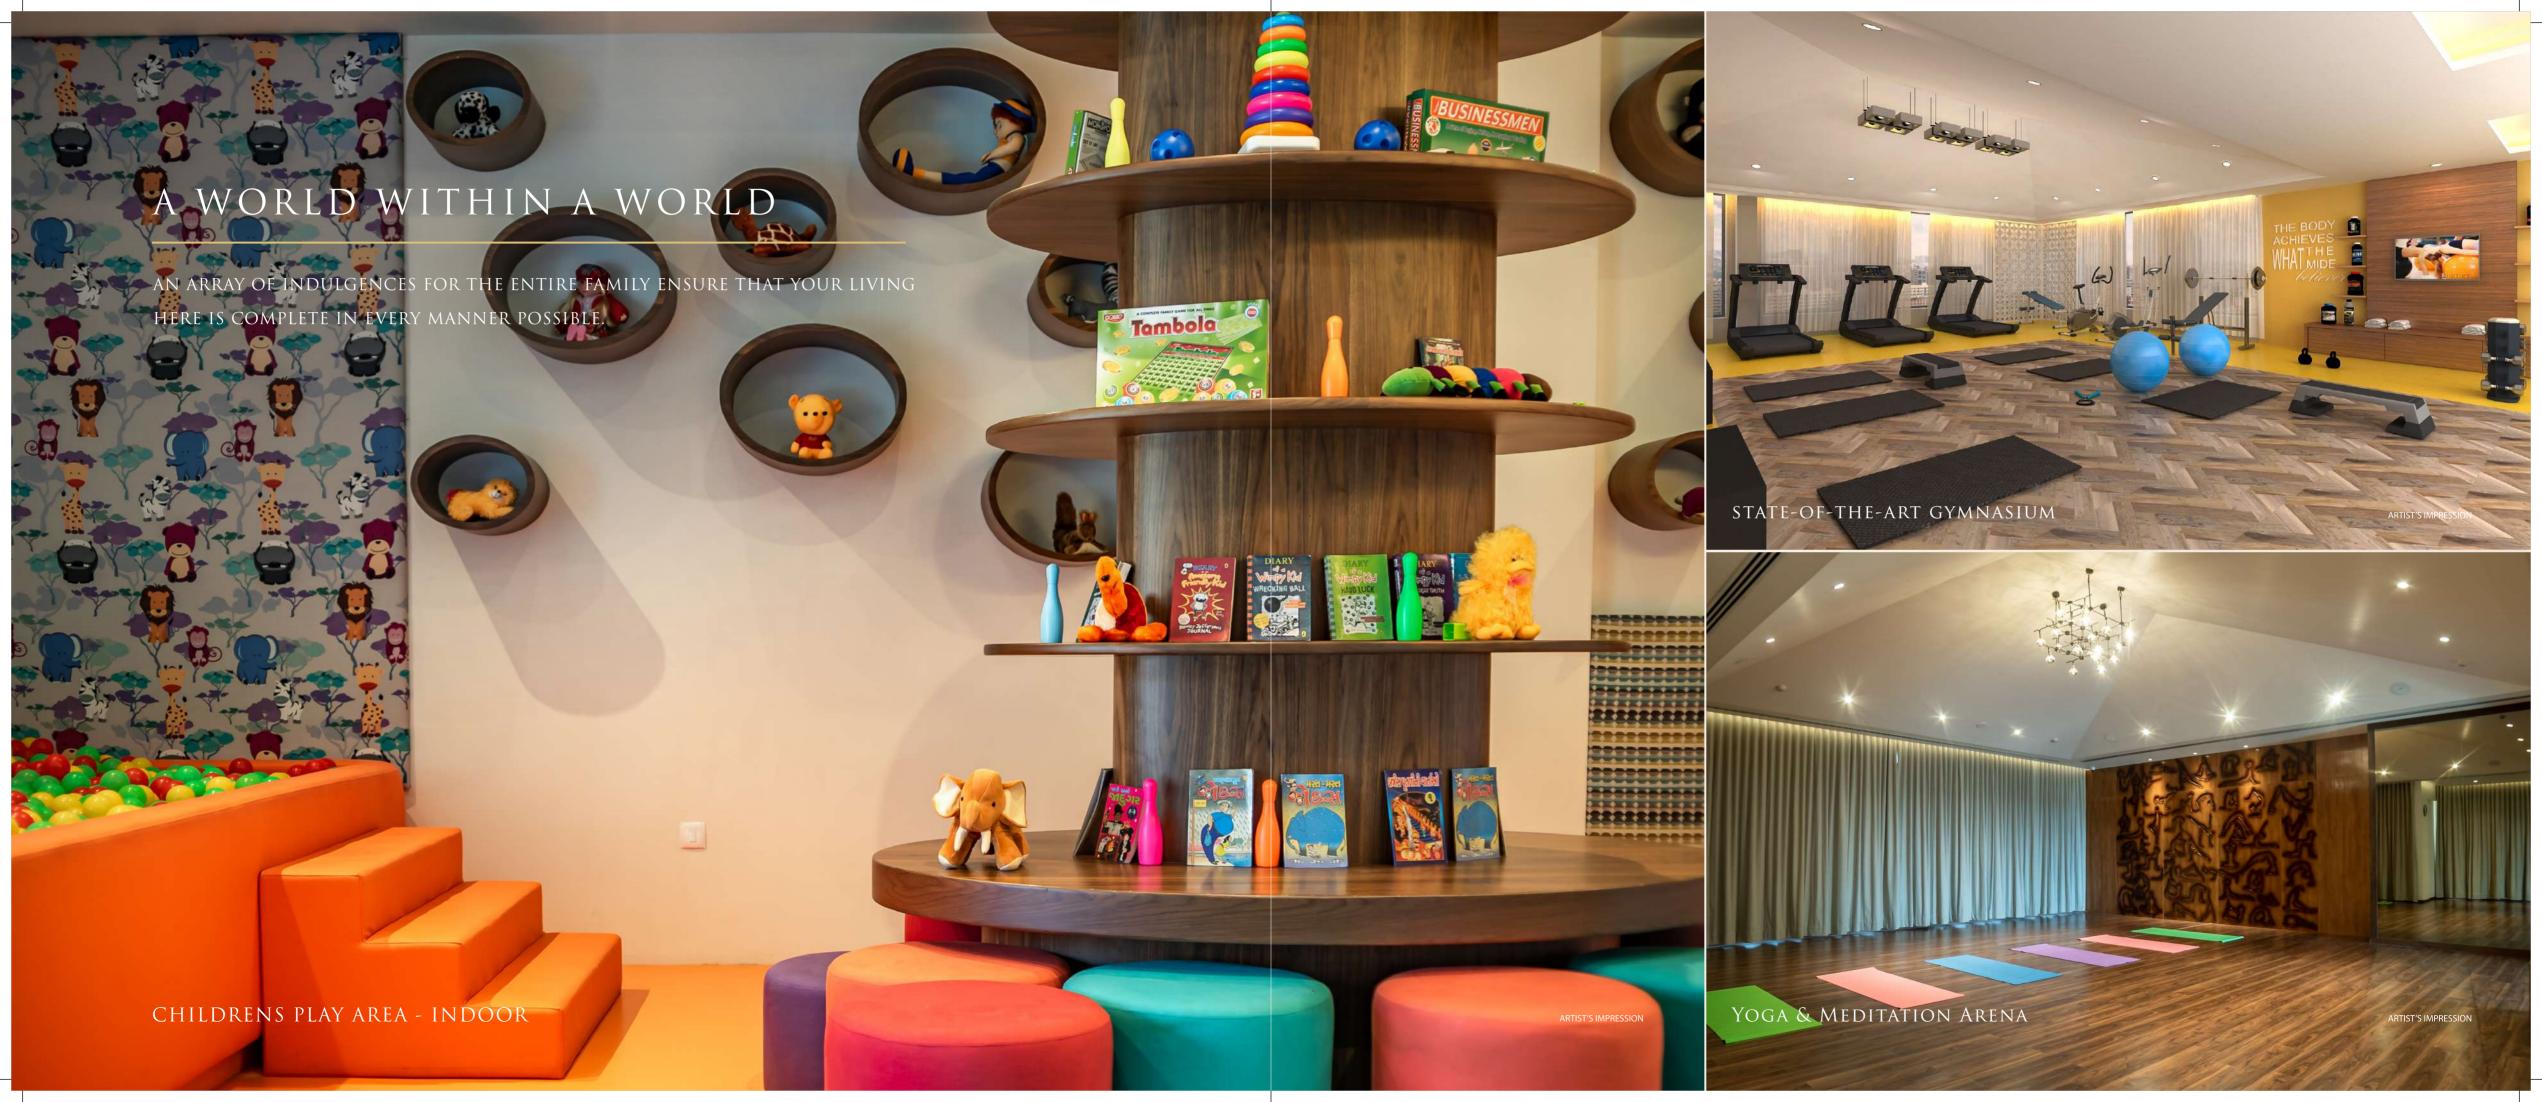

#### TREE HOUSE - THEMED KIDS PLAY AREA

THE TREE HOUSE THEMED KIDS PLAY AREA IS THE PERFECT VENUE FOR KIDS TO HAVE MAXIMUM FUN.

LIFE-SIZED BOARD GAMES, HOPSCOTCH, SWINGS AND THE ACTIVITY CENTRE IS A DREAM COME TRUE FOR ANY CHILD.

#### AASANA-YOGA RETREAT

THE YOGA HEALERS AT HAWTHORN SUITES DWARKA, HELP THE GUESTS ACHIEVE MENTAL,
PHYSICAL AND SPIRITUAL DETOXIFICATION THROUGH
YOGA, MEDITATION AND DIET COUNSELLING.